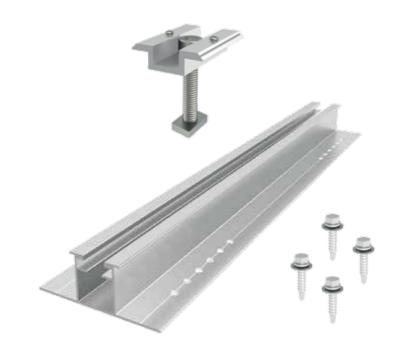

## standard rail

- > Grounded clamps
- > 25 year limited product warranty
- > Made in Europe
- > Module orientation: Landscape or Portrait
- > Rail length: 250 mm and 400 mm
- > Module type: Framed modules, 30-50 mm
- > Wind-/Snowload: According approval module manufacturer
- > Max. row size: 12 meter
- > Pre-assembled with sealing tape
- > Including 4 metal screws with sealing ring
- > Material: Supporting materials and clamps made of aluminum EN AW 6060 T64, stainless steel screws.

## **THE STANDARD**

The  $\mathbf{T}$  is the standard trapezoidal roof solution that we offer and is designed for landscape and portrait module configuration. It comes with a pre-mounted sealing tape underneath, 4 screws with rubber sealing and the pre-assembled grounding clamp. The rails are available in 250 mm and 400 mm length.