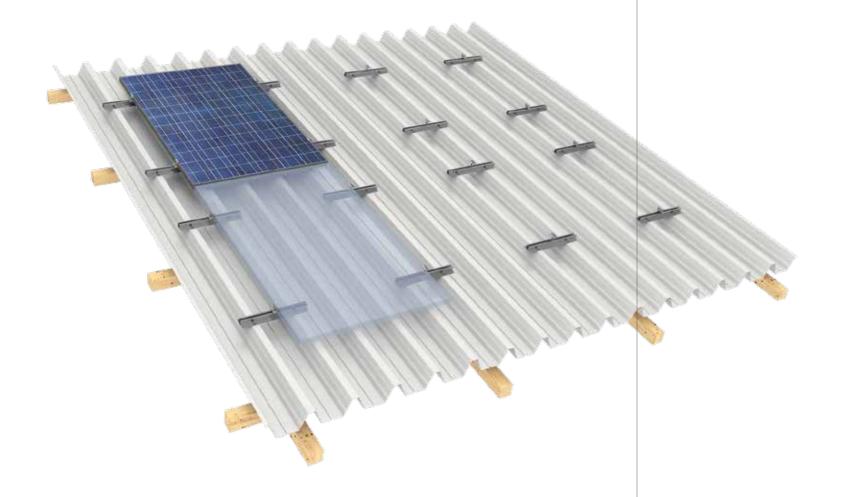

## **TRAPEZOIDAL**

## standard rail

- > Grounded clamps
- > 25 year limited product warranty
- > Made in Europe
- > Module orientation: Landscape or Portrait
- > Rail length: 250 mm and 400 mm
- > Module type: Framed modules, 30-50 mm
- > Wind-/Snowload: According approval module manufacturer
- > Max. row size: 12 meter
- > Pre-assembled with sealing tape
- > Including 4 metal screws with sealing ring
- > Material: Supporting materials and clamps made of aluminum EN AW 6060 T64, stainless steel screws.

## **THE STANDARD**

The  $\mathbf{T}$  is the standard trapezoidal roof solution that we offer and is designed for landscape and portrait module configuration. It comes with a pre-mounted sealing tape underneath, 4 screws with rubber sealing and the pre-assembled grounding clamp. The rails are available in 250 mm and 400 mm length.